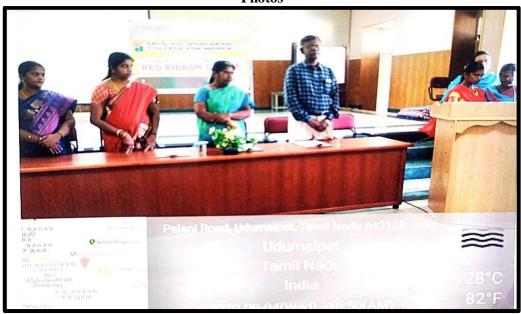

|



## Sri G.V.G. Visalakshi College for Women (Autonomous) Affiliated to Bharathiar University, Coimbatore

Affiliated to Bharathiar University, Coimbatore DBT Star College with Star Status An ISO 9001:2015 Certified Institution Udumalpet- 642128

### AIDS Awareness and Blood Donation Awareness Programme

### **Photos**







# Sri G.V.G. Visalakshi College for Women (Autonomous) Affiliated to Bharathiar University, Coimbatore DBT Star College with Star Status

An ISO 9001:2015 Certified Institution Udumalpet- 642128

## **List of Students**

| 1  | 19BE7986  | Dharani M          |
|----|-----------|--------------------|
| 2  | 19BE7988  | Durga Devi P       |
| 3  | 19BE7990  | Hemalatha S        |
| 4  | 19BE8000  | Kiruthika P        |
| 5  | 19BE8001  | Lavanya L          |
| 6  | 19BE8013  | Nivetha A          |
| 7  | 19BE8014  | Padmareka P        |
| 8  | 19BE8017  | Ramalana farveen S |
| 9  | 19BE8018  | Ramya A            |
| 10 | 19BE8023  | Sangeetha K        |
| 11 | 19BE8026  | Shobana A          |
| 12 | 19BE8028  | Surya M            |
| 13 | 19BE8030  | Thaslima M         |
| 14 | 19BE80