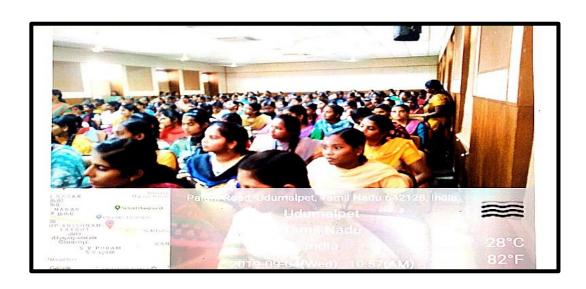

|



## Sri G.V.G. Visalakshi College for Women (Autonomous) Affiliated to Bharathiar University, Coimbatore

Affiliated to Bharathiar University, Coimbatore DBT Star College with Star Status An ISO 9001:2015 Certified Institution Udumalpet- 642128

### AIDS Awareness and Blood Donation Awareness Programme

### **Photos**







# Sri G.V.G. Visalakshi College for Women (Autonomous) Affiliated to Bharathiar University, Coimbatore DBT Star College with Star Status

An ISO 9001:2015 Certified Institution Udumalpet- 642128

## **List of Students**

| 1  | 19BE7986  | Dharani M          |
|----|-----------|--------------------|
| 2  | 19BE7988  | Durga Devi P       |
| 3  | 19BE7990  | Hemalatha S        |
| 4  | 19BE8000  | Kiruthika P        |
| 5  | 19BE8001  | Lavanya L          |
| 6  | 19BE8013  | Nivetha A          |
| 7  | 19BE8014  | Padmareka P        |
| 8  | 19BE8017  | Ramalana farveen S |
| 9  | 19BE8018  | Ramya A            |
| 10 | 19BE8023  | Sangeetha K        |
| 11 | 19BE8026  | Shobana A          |
| 12 | 19BE8028  | Surya M            |
| 13 | 19BE8030  | Thaslima M         |
| 14 | 19BE8032